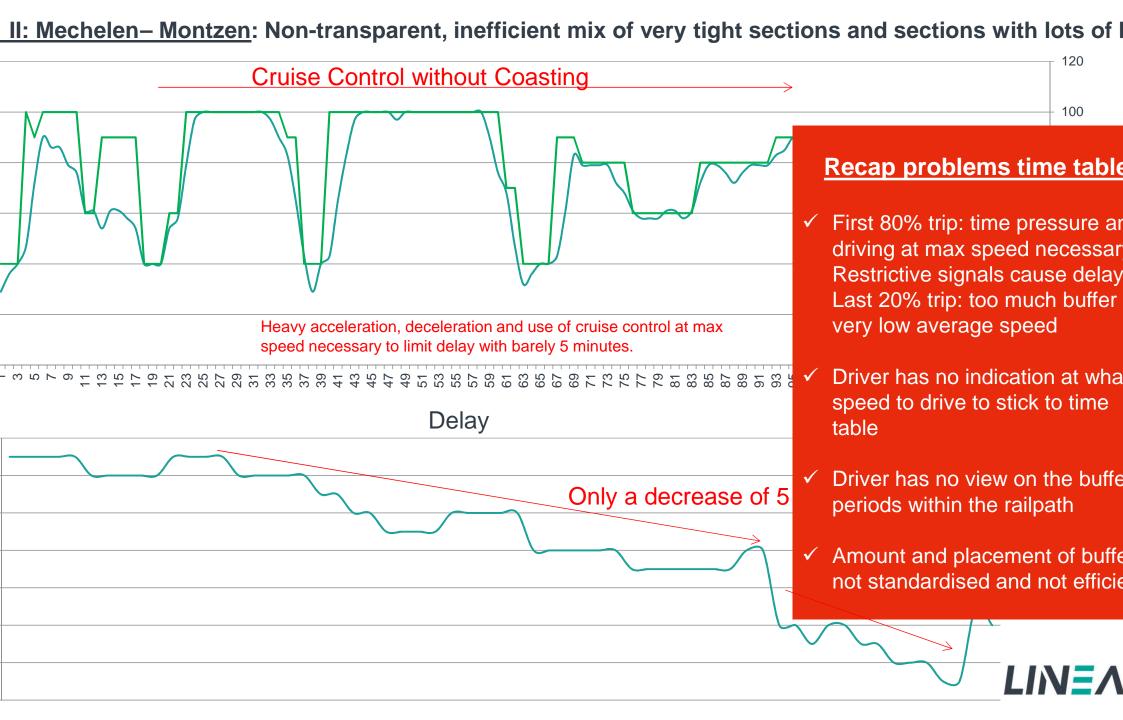

# NEFFICIENT BELGIAN TIMETABLES (P100) AND UNFORESE ESTRICTIVE SIGNALS BLOCK ECO-DRIVING DEVELOPMEN

XAMPLE: ZEEBRUGES - MONTZEN (DRIVER: LAURENT JOSEPH)

E 40043 : 1352t + 84t (Traxx MS

Railpath: P100 Vmax: 100km/h

Zeebruges – Montzen : 252 km

Top ECO-Driver: Laurent Joseph