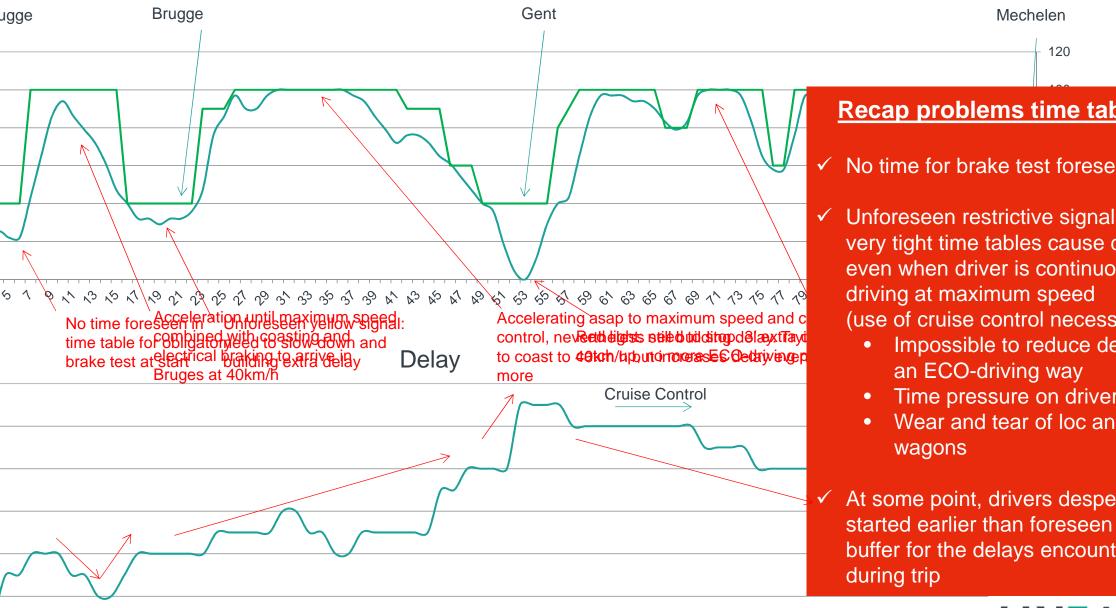

# NEFFICIENT BELGIAN TIMETABLES (P100) AND UNFORESE ESTRICTIVE SIGNALS BLOCK ECO-DRIVING DEVELOPMEN

XAMPLE: ZEEBRUGES - MONTZEN (DRIVER: LAURENT JOSEPH)

E 40043 : 1352t + 84t (Traxx MS

Railpath: P100 Vmax: 100km/h

Zeebruges – Montzen : 252 km

Top ECO-Driver: Laurent Joseph

# I:Zeebruges – Mechelen: Unforeseen stops in very tight time table cause delays even when driving at max stage ugge Brugge Gent Mechelen