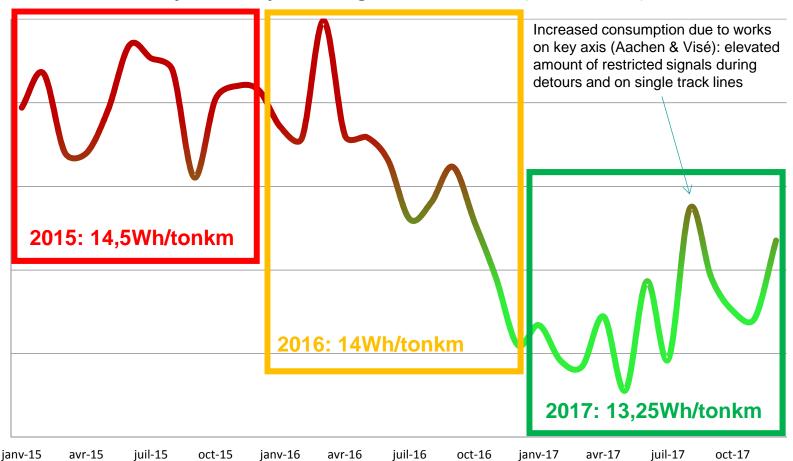

## ESULTS ECO-DRIVING PROJECT LINEAS (2016-2017)

MEASURED) CONSUMPTION DECREASE OF8,75% OVER THE LAST 2 YEARS

### **Electricity consumption Belgium 2015-2017 (Wh/tonkm)**

#### Goal: 12 Wh/tonkm

But... drivers are demotivated to perform ECO-driving because of large amount of restrictive sign that cause unnecessary stops and higher consumption