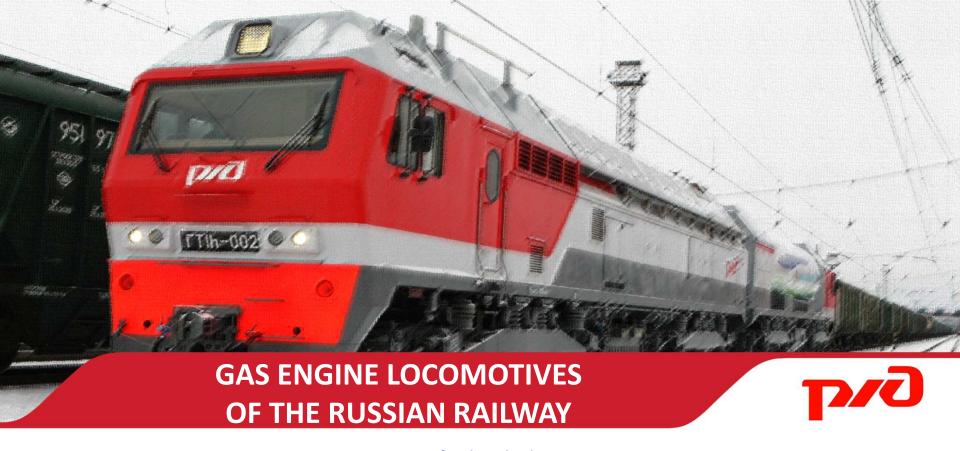

#### THE MAIN GAS TURBINE LOCOMOTIVES WORKING AT LNG

| Technical characteristics           |      | Technical characteristics           |      |  |
|-------------------------------------|------|-------------------------------------|------|--|
| Power, kWt                          | 8300 | Power, kWt                          | 8500 |  |
| Quantity of traction axes           | 12   | Quantity of traction axes           | 16   |  |
| Force of draft of the long mode, kN | 630  | Force of draft of the long mode, kN | 700  |  |
| Reserve of fuel, tons               | 17   | Reserve of fuel, tons               | 20   |  |
| Course stock without refueling, km  | 700  | Course stock without refueling, km  | 700  |  |

## THE MAIN GAS TURBINE LOCOMOTIVES WORKING AT LNG ECOLOGICAL CHARACTERISTICS

Level of harmful emissions when using Gt1h in 5 times are lower than standard requirements for diesel engines, the level of external noise conforms to standard requirements