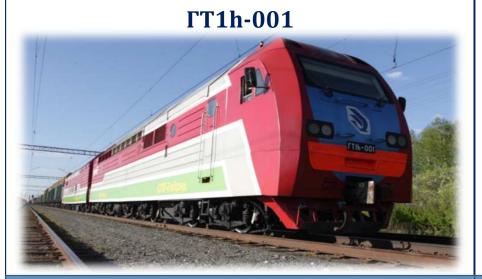

### CHRONOLOGY OF THE GAS-PISTON MAIN GAS TURBINE LOCOMOTIVE FT1h-002 2015 - 2017 y.y.

On May 23, 2016 — experimental trip Gt1h-002 with train No. 9759 weighing 8445 tons, 400 осейно to a site Surgut — Voynovka Svzhddlinoy of 696 km

On October 13, 2016 – MVK meeting by results of end of a cycle of tests Gt1h-002 in JSC VNIKTI Kolomna

On February 14, 2017 – the Act No. 001 of final acceptance of the main Gt1h-002 gas turbine locomotive by operational locomotive depot of Egorshino of Sverdlovsk management of draft is issued.