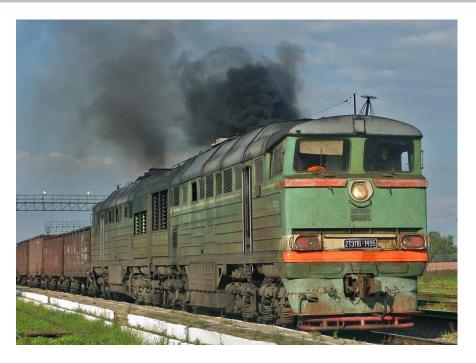

## THE MAIN GAS TURBINE LOCOMOTIVES WORKING AT LNG ECOLOGICAL CHARACTERISTICS

Level of harmful emissions when using Gt1h in 5 times are lower than standard requirements for diesel engines, the level of external noise conforms to standard requirements