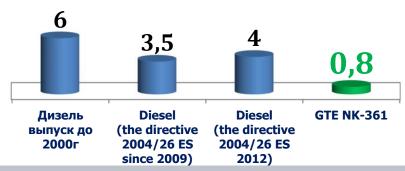

## THE MAIN GAS TURBINE LOCOMOTIVES WORKING AT LNG ECOLOGICAL CHARACTERISTICS

Level of harmful emissions when using Gt1h in 5 times are lower than standard requirements for diesel engines, the level of external noise conforms to standard requirements