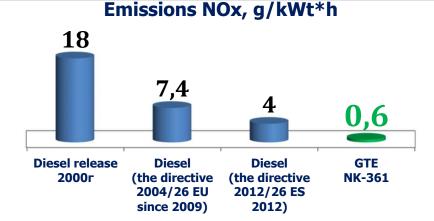

## THE MAIN GAS TURBINE LOCOMOTIVES WORKING AT LNG ECOLOGICAL CHARACTERISTICS

Level of harmful emissions when using Gt1h in 5 times are lower than standard requirements for diesel engines, the level of external noise conforms to standard requirements

#### Emissions CO, g/kWt\*h