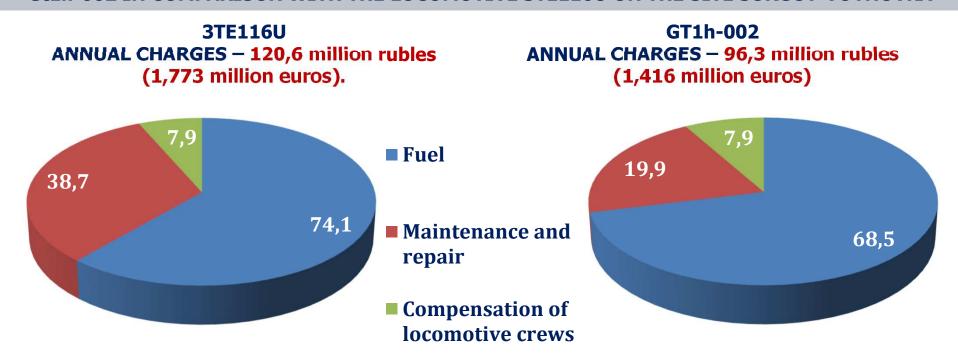

#### COMPARATIVE ECONOMIC INDICATORS OF THE GAS TURBINE LOCOMOTIVE Gt1h-002 IN COMPARISON WITH THE LOCOMOTIVE 3TE116U ON THE SITE SURGUT-VOYNOVKA

**ECONOMY of ANNUAL CHARGES ON TRANSPORTATIONS – 24,4 million rubles (0,359 million euros)** 