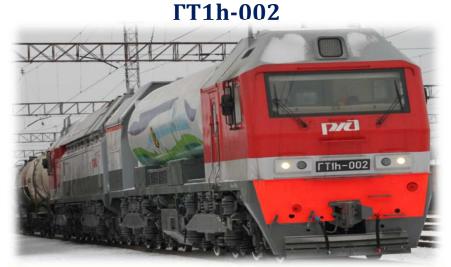

#### COMPARATIVE ECONOMIC INDICATORS OF THE GAS TURBINE LOCOMOTIVE Gt1h-002 IN COMPARISON WITH THE LOCOMOTIVE 3TE116U ON THE SITE SURGUT-VOYNOVKA

**ECONOMY of ANNUAL CHARGES ON TRANSPORTATIONS – 24,4 million rubles (0,359 million euros)** 