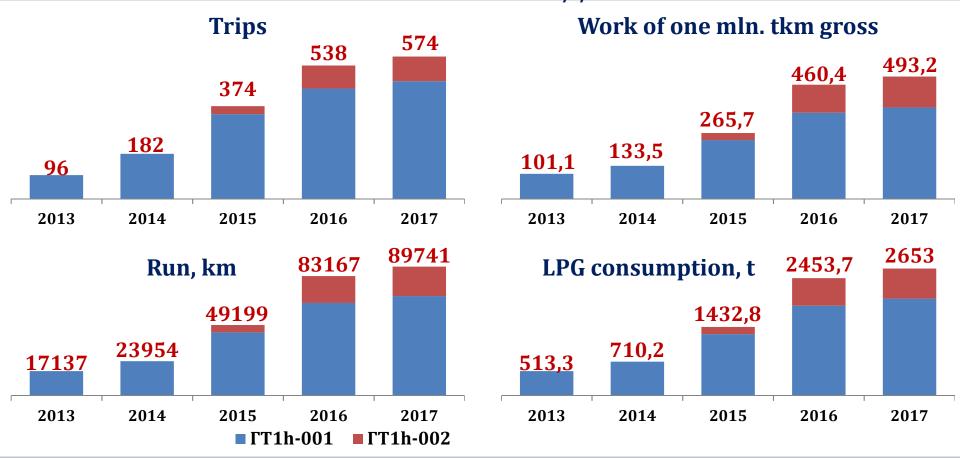

# THE MAIN RESULTS OF OPERATION OF GAS TURBINE LOCOMOTIVES ON SVZHD FOR 2013 - 2017 y.y.