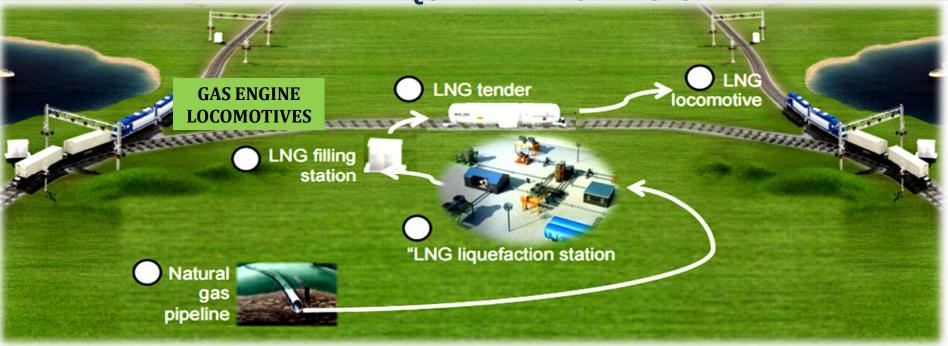

# NECESSARY INFRASTRUCTURE OF PROVIDING GAS ENGINE LOCOMOTIVES WITH THE LIQUEFIED NATURAL GAS

- COMPLEXES ON LNG PRODUCTION (LNG KP)
- POINTS of EQUIPMENT of LNG (PE LNG) of gas engine locomotives (GML)
- LNG DELIVERY SYSTEMS from the producer to the consume