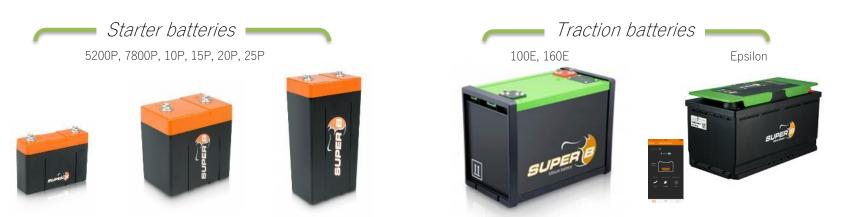

### Product portfolio

- Super B's core competence is high quality Advanced Energy Storage, served with Lithium Iron Phosphate (LFP) technology, the safest and most durable Lithium Ion technology.
  - Super B has a standard portfolio (for distribution), custom batteries (for OEMs) and accessories.
  - The portfolio ranges from small motorcycle starter batteries to large 800V energy battery systems.

Capacity: 30Wh - 2000Wh per battery, and system designs >1MWh.